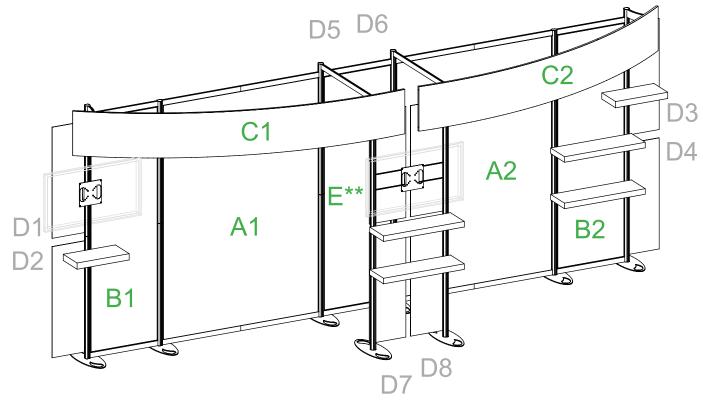

### PLEASE USE PDF FOR REFERENCE ONLY.

Contact your distibutor for final graphic templates per order.

\*\*GRAPHIC E is entirely obstructed from the front. Only viewable from the sides.

## **GRAPHIC SPECS**

| <b>GRAPHIC A</b> | QTY. 2                |
|------------------|-----------------------|
| MATERIAL:        | SEG FABRIC GRAPHIC *  |
| TREATMENT:       | SILICONE EDGE GRAPHIC |
| APPROX. SIZE:    | 59.84"w x 84.26"h     |
|                  |                       |
| GRAPHIC B        | QTY. 2                |
| MATERIAL:        | SEG FABRIC GRAPHIC *  |
| TREATMENT:       | SILICONE EDGE GRAPHIC |
| APPROX. SIZE:    | 25.84"w x 84.26"h     |
|                  |                       |
| GRAPHIC C        | QTY. 2                |
| MATERIAL:        | 020 ROLLABLE HEADER   |
| TREATMENT:       | DIRECT PRINT GRAPHIC  |
| APPROX. SIZE:    | 117.38"w x 16.00"h    |
|                  |                       |
| GRAPHIC D        | QTY. 8                |
| MATERIAL:        | 1/8" ECO-BOARD        |
| TREATMENT:       | DIRECT PRINT ACCENTS  |
| APPROX. SIZE:    | 14.00"w x 40.00"h     |
|                  |                       |
| GRAPHIC E **     | QTY. 1                |
| MATERIAL:        | SEG FABRIC GRAPHIC *  |
| TREATMENT:       | SILICONE EDGE GRAPHIC |
| APPROX. SIZE:    | 25.843"w x 84.260"h   |
|                  |                       |
|                  |                       |